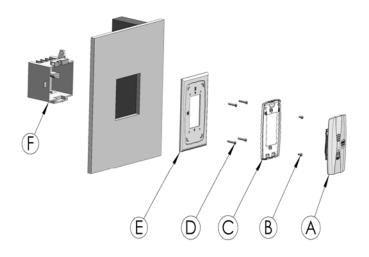

Manufactured by Aerionics, Inc. Sioux Falls, SD Email: info@aerionicsinc.com Phone: 1-877-367-7891 Rev 09.24.2014 © Aerionics 2014. All rights reserved. Macurco is a trademark of Aerionics, Inc.

- A. 1 CM-E1 Detector
- B. 2-6-32 x 1/2" Machine Screws
- C. 1 CM-E1 Wall mounting mid-plate
- D. 4 6-32 x 1" machine screws
- E. 1 CM-E1 Adaptor Plate F. 1 "2-Gang" Electrical Box