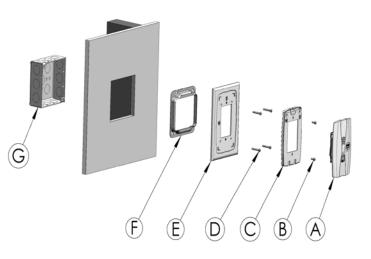

- A. 1 CM-E1 Detector
- B. 2-6-32 x 1/2" Machine Screws
- C. 1 CM-E1 Wall mounting mid-plate

- D. 4 6-32 x 1" machine screws
  E. 1 CM-E1 Adaptor Plate
  F. 1 2 gang Switch Mounting Plate.
  G. 1 "4x4" Electrical Box