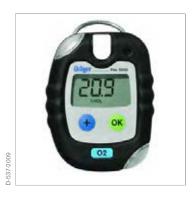

# **Dräger Pac® 3500 Single-Gas Detection Device**

Workplace safety devices need to be fast and accurate. That is why the Dräger Pac® 3500 is ideal for the personal monitoring of carbon monoxide, hydrogen sulfide or oxygen, along with being maintenance-free for up to two years.

#### **Compact and Robust**

The device is light-weight and compact while offering excellent wear comfort. The stable, rotatable crocodile clip allows it to be securely attached to clothing or belts. Dräger Pac 3500 also features a shock-proof, chemical-resistant rubber coating and meets the requirements of IP68, making it perfect for rough working environments.

#### Large, Language-Free Display

The large display unit continuously shows the gas concentration while simultaneously displaying the corresponding measurement unit. The background light ensures that these values can be clearly read, even in the dark.

#### Safety in any Situation

The device is equipped with a Dräger XXS sensor that allows gas intake from both the top and front of the Dräger Pac 3500. This means that a continuous measurement is always guaranteed, even if a gas inlet has accidentally been covered.

#### **Triple Alarm**

With the Dräger Pac 3500, no alarm goes unnoticed. It features a clear, multi-toned signal and visual alarm in the form of a bright, flashing 360-degree LED on the top and bottom that also vibrates.

#### **Event Logger**

The Dräger Pac 3500 can store up to 60 events, along with their dates and times. An infrared interface allows them to be loaded onto the PC for further analysis.

#### **Bump and Function Test**

The recommended function tests ensure that the device works flawlessly when performed regularly with a certain gas concentration. To guarantee this, once users have activated the bump test mode, the Dräger Pac 3500 will immediately remind users if a bump test or calibration is required. The tests can be then performed in seconds using the Dräger Bump Test Station.

#### Fast and Robust DrägerSensor®

The Dräger XXS sensors offer greater safety through extremely fast reaction times. The robust sensors can also be used in extreme environmental conditions without triggering a false alarm.