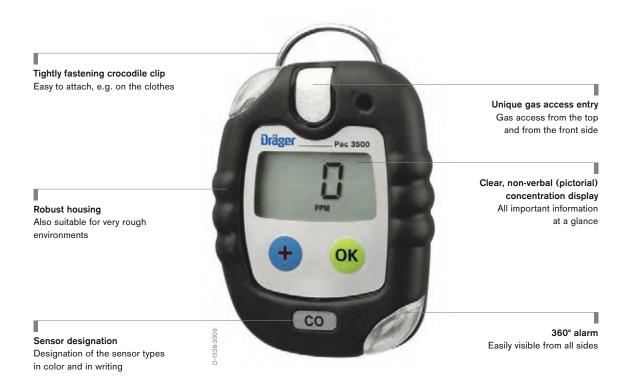

# **Dräger Pac® 3500 Single-Gas Detection Device**

Workplace safety devices need to be fast and accurate. That is why the Dräger Pac® 3500 is ideal for the personal monitoring of carbon monoxide, hydrogen sulfide or oxygen, along with being maintenance-free for up to two years.

#### **Compact and Robust**

The device is light-weight and compact while offering excellent wear comfort. The stable, rotatable crocodile clip allows it to be securely attached to clothing or belts. Dräger Pac 3500 also features a shock-proof, chemical-resistant rubber coating and meets the requirements of IP68, making it perfect for rough working environments.

#### Large, Language-Free Display

The large display unit continuously shows the gas concentration while simultaneously displaying the corresponding measurement unit. The background light ensures that these values can be clearly read, even in the dark.

#### Safety in any Situation

The device is equipped with a Dräger XXS sensor that allows gas intake from both the top and front of the Dräger Pac 3500. This means that a continuous measurement is always guaranteed, even if a gas inlet has accidentally been covered.

#### **Triple Alarm**

With the Dräger Pac 3500, no alarm goes unnoticed. It features a clear, multi-toned signal and visual alarm in the form of a bright, flashing 360-degree LED on the top and bottom that also vibrates.