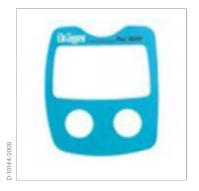

## Highly visible blue label for ${\rm O}_2$ instruments

#### Dräger Pac® 3500

|                                                                                                                                                                                                                                                                                                                                                                                                                                                                                                                                                                                                                                                                                                                                                                                                                                                                                                                                                                                                                                                                                                                                                                                                                                                                                                                                                                                                                                                                                                                                                                                                                                                                                                                                                                                                                                                                                                                                                                                                                                                                                                                                | Measuring range                                                       | Alarm threshold A1/A2 (standard) | Measuring                           | Response time | Order number |
|--------------------------------------------------------------------------------------------------------------------------------------------------------------------------------------------------------------------------------------------------------------------------------------------------------------------------------------------------------------------------------------------------------------------------------------------------------------------------------------------------------------------------------------------------------------------------------------------------------------------------------------------------------------------------------------------------------------------------------------------------------------------------------------------------------------------------------------------------------------------------------------------------------------------------------------------------------------------------------------------------------------------------------------------------------------------------------------------------------------------------------------------------------------------------------------------------------------------------------------------------------------------------------------------------------------------------------------------------------------------------------------------------------------------------------------------------------------------------------------------------------------------------------------------------------------------------------------------------------------------------------------------------------------------------------------------------------------------------------------------------------------------------------------------------------------------------------------------------------------------------------------------------------------------------------------------------------------------------------------------------------------------------------------------------------------------------------------------------------------------------------|-----------------------------------------------------------------------|----------------------------------|-------------------------------------|---------------|--------------|
| Dräger Pac® 3500                                                                                                                                                                                                                                                                                                                                                                                                                                                                                                                                                                                                                                                                                                                                                                                                                                                                                                                                                                                                                                                                                                                                                                                                                                                                                                                                                                                                                                                                                                                                                                                                                                                                                                                                                                                                                                                                                                                                                                                                                                                                                                               | 0 – 500 ppm                                                           | 35/50 ppm                        | 1 ppm                               | 15 sec.       | 45 43 957    |
| CO                                                                                                                                                                                                                                                                                                                                                                                                                                                                                                                                                                                                                                                                                                                                                                                                                                                                                                                                                                                                                                                                                                                                                                                                                                                                                                                                                                                                                                                                                                                                                                                                                                                                                                                                                                                                                                                                                                                                                                                                                                                                                                                             |                                                                       |                                  |                                     |               |              |
| Dräger Pac® 3500                                                                                                                                                                                                                                                                                                                                                                                                                                                                                                                                                                                                                                                                                                                                                                                                                                                                                                                                                                                                                                                                                                                                                                                                                                                                                                                                                                                                                                                                                                                                                                                                                                                                                                                                                                                                                                                                                                                                                                                                                                                                                                               | 0 – 100 ppm                                                           | 10/15 ppm                        | 0.1 ppm                             | 15 sec.       | 45 43 958    |
| H <sub>2</sub> S                                                                                                                                                                                                                                                                                                                                                                                                                                                                                                                                                                                                                                                                                                                                                                                                                                                                                                                                                                                                                                                                                                                                                                                                                                                                                                                                                                                                                                                                                                                                                                                                                                                                                                                                                                                                                                                                                                                                                                                                                                                                                                               |                                                                       |                                  |                                     |               |              |
| Dräger Pac® 3500                                                                                                                                                                                                                                                                                                                                                                                                                                                                                                                                                                                                                                                                                                                                                                                                                                                                                                                                                                                                                                                                                                                                                                                                                                                                                                                                                                                                                                                                                                                                                                                                                                                                                                                                                                                                                                                                                                                                                                                                                                                                                                               | 0 – 100 ppm                                                           | 10/15 ppm                        | 0.1 ppm                             | 15 sec.       | 45 43 963    |
| H <sub>2</sub> S <sup>1)</sup>                                                                                                                                                                                                                                                                                                                                                                                                                                                                                                                                                                                                                                                                                                                                                                                                                                                                                                                                                                                                                                                                                                                                                                                                                                                                                                                                                                                                                                                                                                                                                                                                                                                                                                                                                                                                                                                                                                                                                                                                                                                                                                 |                                                                       |                                  |                                     |               |              |
| Dräger Pac® 3500                                                                                                                                                                                                                                                                                                                                                                                                                                                                                                                                                                                                                                                                                                                                                                                                                                                                                                                                                                                                                                                                                                                                                                                                                                                                                                                                                                                                                                                                                                                                                                                                                                                                                                                                                                                                                                                                                                                                                                                                                                                                                                               | 0 – 25 Vol%                                                           | 19.5/23.5 Vol%                   | 0.1 Vol%                            | 10 sec.       | 45 43 959    |
| O <sub>2</sub>                                                                                                                                                                                                                                                                                                                                                                                                                                                                                                                                                                                                                                                                                                                                                                                                                                                                                                                                                                                                                                                                                                                                                                                                                                                                                                                                                                                                                                                                                                                                                                                                                                                                                                                                                                                                                                                                                                                                                                                                                                                                                                                 |                                                                       |                                  |                                     |               |              |
| Dräger Pac® 3500                                                                                                                                                                                                                                                                                                                                                                                                                                                                                                                                                                                                                                                                                                                                                                                                                                                                                                                                                                                                                                                                                                                                                                                                                                                                                                                                                                                                                                                                                                                                                                                                                                                                                                                                                                                                                                                                                                                                                                                                                                                                                                               | 0 – 25 Vol%                                                           | 19.5/23.5 Vol%                   | 0.1 Vol%                            | 10 sec.       | 45 43 964    |
| O <sub>2</sub> <sup>2)</sup>                                                                                                                                                                                                                                                                                                                                                                                                                                                                                                                                                                                                                                                                                                                                                                                                                                                                                                                                                                                                                                                                                                                                                                                                                                                                                                                                                                                                                                                                                                                                                                                                                                                                                                                                                                                                                                                                                                                                                                                                                                                                                                   |                                                                       |                                  |                                     |               |              |
| 1) Standard configur                                                                                                                                                                                                                                                                                                                                                                                                                                                                                                                                                                                                                                                                                                                                                                                                                                                                                                                                                                                                                                                                                                                                                                                                                                                                                                                                                                                                                                                                                                                                                                                                                                                                                                                                                                                                                                                                                                                                                                                                                                                                                                           | ation Europa                                                          |                                  |                                     |               |              |
| 2) Standard configur                                                                                                                                                                                                                                                                                                                                                                                                                                                                                                                                                                                                                                                                                                                                                                                                                                                                                                                                                                                                                                                                                                                                                                                                                                                                                                                                                                                                                                                                                                                                                                                                                                                                                                                                                                                                                                                                                                                                                                                                                                                                                                           | ration North America                                                  |                                  |                                     |               |              |
| Yellow colored overlays for H <sub>2</sub> S devices, 10/Pack                                                                                                                                                                                                                                                                                                                                                                                                                                                                                                                                                                                                                                                                                                                                                                                                                                                                                                                                                                                                                                                                                                                                                                                                                                                                                                                                                                                                                                                                                                                                                                                                                                                                                                                                                                                                                                                                                                                                                                                                                                                                  |                                                                       |                                  | 83 20 978                           |               |              |
| Blue colored overlays for O <sub>2</sub> devices, 10/Pack                                                                                                                                                                                                                                                                                                                                                                                                                                                                                                                                                                                                                                                                                                                                                                                                                                                                                                                                                                                                                                                                                                                                                                                                                                                                                                                                                                                                                                                                                                                                                                                                                                                                                                                                                                                                                                                                                                                                                                                                                                                                      |                                                                       |                                  | 83 20 977                           |               |              |
| ACCESSORIES EO                                                                                                                                                                                                                                                                                                                                                                                                                                                                                                                                                                                                                                                                                                                                                                                                                                                                                                                                                                                                                                                                                                                                                                                                                                                                                                                                                                                                                                                                                                                                                                                                                                                                                                                                                                                                                                                                                                                                                                                                                                                                                                                 | R THE DRÄGER PAC®                                                     | SERIES                           |                                     |               |              |
| ACCESSORIES FO                                                                                                                                                                                                                                                                                                                                                                                                                                                                                                                                                                                                                                                                                                                                                                                                                                                                                                                                                                                                                                                                                                                                                                                                                                                                                                                                                                                                                                                                                                                                                                                                                                                                                                                                                                                                                                                                                                                                                                                                                                                                                                                 |                                                                       | Leather carrying case            |                                     |               |              |
|                                                                                                                                                                                                                                                                                                                                                                                                                                                                                                                                                                                                                                                                                                                                                                                                                                                                                                                                                                                                                                                                                                                                                                                                                                                                                                                                                                                                                                                                                                                                                                                                                                                                                                                                                                                                                                                                                                                                                                                                                                                                                                                                | e                                                                     |                                  | 45 43 822                           |               |              |
|                                                                                                                                                                                                                                                                                                                                                                                                                                                                                                                                                                                                                                                                                                                                                                                                                                                                                                                                                                                                                                                                                                                                                                                                                                                                                                                                                                                                                                                                                                                                                                                                                                                                                                                                                                                                                                                                                                                                                                                                                                                                                                                                |                                                                       |                                  | 45 43 822                           |               |              |
| Leather carrying cas                                                                                                                                                                                                                                                                                                                                                                                                                                                                                                                                                                                                                                                                                                                                                                                                                                                                                                                                                                                                                                                                                                                                                                                                                                                                                                                                                                                                                                                                                                                                                                                                                                                                                                                                                                                                                                                                                                                                                                                                                                                                                                           |                                                                       | ger.com                          | 45 43 822                           |               |              |
| Leather carrying cas  Communication ac  Dräger CC-Vision B                                                                                                                                                                                                                                                                                                                                                                                                                                                                                                                                                                                                                                                                                                                                                                                                                                                                                                                                                                                                                                                                                                                                                                                                                                                                                                                                                                                                                                                                                                                                                                                                                                                                                                                                                                                                                                                                                                                                                                                                                                                                     | cessories                                                             | ger.com                          | 45 43 822<br>83 18 587              |               |              |
| Leather carrying cas  Communication ac  Dräger CC-Vision B                                                                                                                                                                                                                                                                                                                                                                                                                                                                                                                                                                                                                                                                                                                                                                                                                                                                                                                                                                                                                                                                                                                                                                                                                                                                                                                                                                                                                                                                                                                                                                                                                                                                                                                                                                                                                                                                                                                                                                                                                                                                     | cessories<br>asic, free at www.drae<br>dule, incl. USB cable          | ger.com                          |                                     |               |              |
| Leather carrying case  Communication accommunication B  Communication model                                                                                                                                                                                                                                                                                                                                                                                                                                                                                                                                                                                                                                                                                                                                                                                                                                                                                                                                                                                                                                                                                                                                                                                                                                                                                                                                                                                                                                                                                                                                                                                                                                                                                                                                                                                                                                                                                                                                                                                                                                                    | cessories<br>asic, free at www.drae<br>dule, incl. USB cable          | ger.com                          |                                     |               |              |
| Communication accommunication BCOMMUNICATION BCOMMU | cessories<br>asic, free at www.drae<br>dule, incl. USB cable<br>ories | ger.com                          | 83 18 587                           |               |              |
| Communication accommunication accommunication modes Calibration accessed Calibration | cessories<br>asic, free at www.drae<br>dule, incl. USB cable<br>ories |                                  | 83 18 587                           |               |              |
| Leather carrying cas  Communication accommunication mode  Calibration accessed  Calibration adapter  Dräger X-dock® 530  Dräger bump test st                                                                                                                                                                                                                                                                                                                                                                                                                                                                                                                                                                                                                                                                                                                                                                                                                                                                                                                                                                                                                                                                                                                                                                                                                                                                                                                                                                                                                                                                                                                                                                                                                                                                                                                                                                                                                                                                                                                                                                                   | cessories asic, free at www.drae dule, incl. USB cable pries          |                                  | 83 18 587<br>83 18 588<br>83 21 881 |               |              |
| Communication ac<br>Dräger CC-Vision B<br>Communication mod<br>Calibration accessor<br>Calibration adapter<br>Dräger X-dock® 530                                                                                                                                                                                                                                                                                                                                                                                                                                                                                                                                                                                                                                                                                                                                                                                                                                                                                                                                                                                                                                                                                                                                                                                                                                                                                                                                                                                                                                                                                                                                                                                                                                                                                                                                                                                                                                                                                                                                                                                               | cessories asic, free at www.drae dule, incl. USB cable pries          |                                  | 83 18 587<br>83 18 588<br>83 21 881 |               |              |