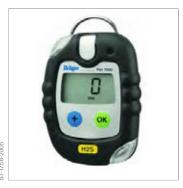

# **Dräger Pac® 3500 Single-Gas Detection Device**

Workplace safety devices need to be fast and accurate. That is why the Dräger Pac® 3500 is ideal for the personal monitoring of carbon monoxide, hydrogen sulfide or oxygen, along with being maintenance-free for up to two years.

#### **Compact and Robust**

The device is light-weight and compact while offering excellent wear comfort. The stable, rotatable crocodile clip allows it to be securely attached to clothing or belts. Dräger Pac 3500 also features a shock-proof, chemical-resistant rubber coating and meets the requirements of IP68, making it perfect for rough working environments.

#### Large, Language-Free Display

The large display unit continuously shows the gas concentration while simultaneously displaying the corresponding measurement unit. The background light ensures that these values can be clearly read, even in the dark.

#### Safety in any Situation

The device is equipped with a Dräger XXS sensor that allows gas intake from both the top and front of the Dräger Pac 3500. This means that a continuous measurement is always guaranteed, even if a gas inlet has accidentally been covered.

#### **Triple Alarm**

With the Dräger Pac 3500, no alarm goes unnoticed. It features a clear, multi-toned signal and visual alarm in the form of a bright, flashing 360-degree LED on the top and bottom that also vibrates.

#### **Event Logger**

The Dräger Pac 3500 can store up to 60 events, along with their dates and times. An infrared interface allows them to be loaded onto the PC for further analysis.

#### **Bump and Function Test**

The recommended function tests ensure that the device works flawlessly when performed regularly with a certain gas concentration. To guarantee this, once users have activated the bump test mode, the Dräger Pac 3500 will immediately remind users if a bump test or calibration is required. The tests can be then performed in seconds using the Dräger Bump Test Station.

#### Fast and Robust DrägerSensor®

The Dräger XXS sensors offer greater safety through extremely fast reaction times. The robust sensors can also be used in extreme environmental conditions without triggering a false alarm.