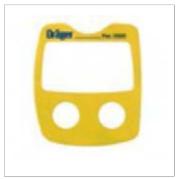

#### Leather carrying case

Highly visible yellow label for H<sub>2</sub>S instruments

#### Dräger Pac® 3500

|                                                                                                                                                                                                                                                                                                                                                                                                                                                                                                                                                                                                                                                                                                                                                                                                                                                                                                                                                                                                                                                                                                                                                                                                                                                                                                                                                                                                                                                                                                                                                                                                                                                                                                                                                                                                                                                                                                                                                                                                                                                                                                                                | Measuring range                                                       | Alarm threshold A1/A2 (standard) | Measuring                           | Response time | Order number |
|--------------------------------------------------------------------------------------------------------------------------------------------------------------------------------------------------------------------------------------------------------------------------------------------------------------------------------------------------------------------------------------------------------------------------------------------------------------------------------------------------------------------------------------------------------------------------------------------------------------------------------------------------------------------------------------------------------------------------------------------------------------------------------------------------------------------------------------------------------------------------------------------------------------------------------------------------------------------------------------------------------------------------------------------------------------------------------------------------------------------------------------------------------------------------------------------------------------------------------------------------------------------------------------------------------------------------------------------------------------------------------------------------------------------------------------------------------------------------------------------------------------------------------------------------------------------------------------------------------------------------------------------------------------------------------------------------------------------------------------------------------------------------------------------------------------------------------------------------------------------------------------------------------------------------------------------------------------------------------------------------------------------------------------------------------------------------------------------------------------------------------|-----------------------------------------------------------------------|----------------------------------|-------------------------------------|---------------|--------------|
| Dräger Pac® 3500                                                                                                                                                                                                                                                                                                                                                                                                                                                                                                                                                                                                                                                                                                                                                                                                                                                                                                                                                                                                                                                                                                                                                                                                                                                                                                                                                                                                                                                                                                                                                                                                                                                                                                                                                                                                                                                                                                                                                                                                                                                                                                               | 0 – 500 ppm                                                           | 35/50 ppm                        | 1 ppm                               | 15 sec.       | 45 43 957    |
| CO                                                                                                                                                                                                                                                                                                                                                                                                                                                                                                                                                                                                                                                                                                                                                                                                                                                                                                                                                                                                                                                                                                                                                                                                                                                                                                                                                                                                                                                                                                                                                                                                                                                                                                                                                                                                                                                                                                                                                                                                                                                                                                                             |                                                                       |                                  |                                     |               |              |
| Dräger Pac® 3500                                                                                                                                                                                                                                                                                                                                                                                                                                                                                                                                                                                                                                                                                                                                                                                                                                                                                                                                                                                                                                                                                                                                                                                                                                                                                                                                                                                                                                                                                                                                                                                                                                                                                                                                                                                                                                                                                                                                                                                                                                                                                                               | 0 – 100 ppm                                                           | 10/15 ppm                        | 0.1 ppm                             | 15 sec.       | 45 43 958    |
| H <sub>2</sub> S                                                                                                                                                                                                                                                                                                                                                                                                                                                                                                                                                                                                                                                                                                                                                                                                                                                                                                                                                                                                                                                                                                                                                                                                                                                                                                                                                                                                                                                                                                                                                                                                                                                                                                                                                                                                                                                                                                                                                                                                                                                                                                               |                                                                       |                                  |                                     |               |              |
| Dräger Pac® 3500                                                                                                                                                                                                                                                                                                                                                                                                                                                                                                                                                                                                                                                                                                                                                                                                                                                                                                                                                                                                                                                                                                                                                                                                                                                                                                                                                                                                                                                                                                                                                                                                                                                                                                                                                                                                                                                                                                                                                                                                                                                                                                               | 0 – 100 ppm                                                           | 10/15 ppm                        | 0.1 ppm                             | 15 sec.       | 45 43 963    |
| H <sub>2</sub> S <sup>1)</sup>                                                                                                                                                                                                                                                                                                                                                                                                                                                                                                                                                                                                                                                                                                                                                                                                                                                                                                                                                                                                                                                                                                                                                                                                                                                                                                                                                                                                                                                                                                                                                                                                                                                                                                                                                                                                                                                                                                                                                                                                                                                                                                 |                                                                       |                                  |                                     |               |              |
| Dräger Pac® 3500                                                                                                                                                                                                                                                                                                                                                                                                                                                                                                                                                                                                                                                                                                                                                                                                                                                                                                                                                                                                                                                                                                                                                                                                                                                                                                                                                                                                                                                                                                                                                                                                                                                                                                                                                                                                                                                                                                                                                                                                                                                                                                               | 0 – 25 Vol%                                                           | 19.5/23.5 Vol%                   | 0.1 Vol%                            | 10 sec.       | 45 43 959    |
| O <sub>2</sub>                                                                                                                                                                                                                                                                                                                                                                                                                                                                                                                                                                                                                                                                                                                                                                                                                                                                                                                                                                                                                                                                                                                                                                                                                                                                                                                                                                                                                                                                                                                                                                                                                                                                                                                                                                                                                                                                                                                                                                                                                                                                                                                 |                                                                       |                                  |                                     |               |              |
| Dräger Pac® 3500                                                                                                                                                                                                                                                                                                                                                                                                                                                                                                                                                                                                                                                                                                                                                                                                                                                                                                                                                                                                                                                                                                                                                                                                                                                                                                                                                                                                                                                                                                                                                                                                                                                                                                                                                                                                                                                                                                                                                                                                                                                                                                               | 0 – 25 Vol%                                                           | 19.5/23.5 Vol%                   | 0.1 Vol%                            | 10 sec.       | 45 43 964    |
| O <sub>2</sub> <sup>2)</sup>                                                                                                                                                                                                                                                                                                                                                                                                                                                                                                                                                                                                                                                                                                                                                                                                                                                                                                                                                                                                                                                                                                                                                                                                                                                                                                                                                                                                                                                                                                                                                                                                                                                                                                                                                                                                                                                                                                                                                                                                                                                                                                   |                                                                       |                                  |                                     |               |              |
| 1) Standard configur                                                                                                                                                                                                                                                                                                                                                                                                                                                                                                                                                                                                                                                                                                                                                                                                                                                                                                                                                                                                                                                                                                                                                                                                                                                                                                                                                                                                                                                                                                                                                                                                                                                                                                                                                                                                                                                                                                                                                                                                                                                                                                           | ation Europa                                                          |                                  |                                     |               |              |
| 2) Standard configur                                                                                                                                                                                                                                                                                                                                                                                                                                                                                                                                                                                                                                                                                                                                                                                                                                                                                                                                                                                                                                                                                                                                                                                                                                                                                                                                                                                                                                                                                                                                                                                                                                                                                                                                                                                                                                                                                                                                                                                                                                                                                                           | ration North America                                                  |                                  |                                     |               |              |
| Yellow colored overlays for H <sub>2</sub> S devices, 10/Pack                                                                                                                                                                                                                                                                                                                                                                                                                                                                                                                                                                                                                                                                                                                                                                                                                                                                                                                                                                                                                                                                                                                                                                                                                                                                                                                                                                                                                                                                                                                                                                                                                                                                                                                                                                                                                                                                                                                                                                                                                                                                  |                                                                       |                                  | 83 20 978                           |               |              |
| Blue colored overlays for O <sub>2</sub> devices, 10/Pack                                                                                                                                                                                                                                                                                                                                                                                                                                                                                                                                                                                                                                                                                                                                                                                                                                                                                                                                                                                                                                                                                                                                                                                                                                                                                                                                                                                                                                                                                                                                                                                                                                                                                                                                                                                                                                                                                                                                                                                                                                                                      |                                                                       |                                  | 83 20 977                           |               |              |
| ACCESSORIES EO                                                                                                                                                                                                                                                                                                                                                                                                                                                                                                                                                                                                                                                                                                                                                                                                                                                                                                                                                                                                                                                                                                                                                                                                                                                                                                                                                                                                                                                                                                                                                                                                                                                                                                                                                                                                                                                                                                                                                                                                                                                                                                                 | R THE DRÄGER PAC®                                                     | SERIES                           |                                     |               |              |
| ACCESSORIES FO                                                                                                                                                                                                                                                                                                                                                                                                                                                                                                                                                                                                                                                                                                                                                                                                                                                                                                                                                                                                                                                                                                                                                                                                                                                                                                                                                                                                                                                                                                                                                                                                                                                                                                                                                                                                                                                                                                                                                                                                                                                                                                                 |                                                                       | Leather carrying case            |                                     |               |              |
|                                                                                                                                                                                                                                                                                                                                                                                                                                                                                                                                                                                                                                                                                                                                                                                                                                                                                                                                                                                                                                                                                                                                                                                                                                                                                                                                                                                                                                                                                                                                                                                                                                                                                                                                                                                                                                                                                                                                                                                                                                                                                                                                | e                                                                     |                                  | 45 43 822                           |               |              |
|                                                                                                                                                                                                                                                                                                                                                                                                                                                                                                                                                                                                                                                                                                                                                                                                                                                                                                                                                                                                                                                                                                                                                                                                                                                                                                                                                                                                                                                                                                                                                                                                                                                                                                                                                                                                                                                                                                                                                                                                                                                                                                                                |                                                                       |                                  | 45 43 822                           |               |              |
| Leather carrying cas                                                                                                                                                                                                                                                                                                                                                                                                                                                                                                                                                                                                                                                                                                                                                                                                                                                                                                                                                                                                                                                                                                                                                                                                                                                                                                                                                                                                                                                                                                                                                                                                                                                                                                                                                                                                                                                                                                                                                                                                                                                                                                           |                                                                       | ger.com                          | 45 43 822                           |               |              |
| Leather carrying cas  Communication ac  Dräger CC-Vision B                                                                                                                                                                                                                                                                                                                                                                                                                                                                                                                                                                                                                                                                                                                                                                                                                                                                                                                                                                                                                                                                                                                                                                                                                                                                                                                                                                                                                                                                                                                                                                                                                                                                                                                                                                                                                                                                                                                                                                                                                                                                     | cessories                                                             | ger.com                          | 45 43 822<br>83 18 587              |               |              |
| Leather carrying cas  Communication ac  Dräger CC-Vision B                                                                                                                                                                                                                                                                                                                                                                                                                                                                                                                                                                                                                                                                                                                                                                                                                                                                                                                                                                                                                                                                                                                                                                                                                                                                                                                                                                                                                                                                                                                                                                                                                                                                                                                                                                                                                                                                                                                                                                                                                                                                     | cessories<br>asic, free at www.drae<br>dule, incl. USB cable          | ger.com                          |                                     |               |              |
| Leather carrying case  Communication accommunication B  Communication model                                                                                                                                                                                                                                                                                                                                                                                                                                                                                                                                                                                                                                                                                                                                                                                                                                                                                                                                                                                                                                                                                                                                                                                                                                                                                                                                                                                                                                                                                                                                                                                                                                                                                                                                                                                                                                                                                                                                                                                                                                                    | cessories<br>asic, free at www.drae<br>dule, incl. USB cable          | ger.com                          |                                     |               |              |
| Communication accommunication BCOMMUNICATION BCOMMU | cessories<br>asic, free at www.drae<br>dule, incl. USB cable<br>ories | ger.com                          | 83 18 587                           |               |              |
| Communication accommunication accommunication modes Calibration accessed Calibration | cessories<br>asic, free at www.drae<br>dule, incl. USB cable<br>ories |                                  | 83 18 587                           |               |              |
| Leather carrying cas  Communication accommunication mode  Calibration accessed  Calibration adapter  Dräger X-dock® 530  Dräger bump test st                                                                                                                                                                                                                                                                                                                                                                                                                                                                                                                                                                                                                                                                                                                                                                                                                                                                                                                                                                                                                                                                                                                                                                                                                                                                                                                                                                                                                                                                                                                                                                                                                                                                                                                                                                                                                                                                                                                                                                                   | cessories asic, free at www.drae dule, incl. USB cable pries          |                                  | 83 18 587<br>83 18 588<br>83 21 881 |               |              |
| Communication ac<br>Dräger CC-Vision B<br>Communication mod<br>Calibration accessor<br>Calibration adapter<br>Dräger X-dock® 530                                                                                                                                                                                                                                                                                                                                                                                                                                                                                                                                                                                                                                                                                                                                                                                                                                                                                                                                                                                                                                                                                                                                                                                                                                                                                                                                                                                                                                                                                                                                                                                                                                                                                                                                                                                                                                                                                                                                                                                               | cessories asic, free at www.drae dule, incl. USB cable pries          |                                  | 83 18 587<br>83 18 588<br>83 21 881 |               |              |