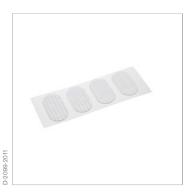

#### Leather carrying case

Highly visible yellow label for H<sub>2</sub>S instruments

## Highly visible blue label for ${\rm O}_2$ instruments