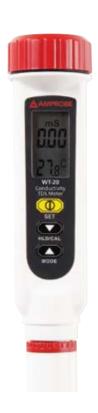

## WT-20 Conductivity / TDS Pen-Type Water Quality Meter

Keep the costs and risks of maintaining water quality, distribution and waste under control with these easy to use, one touch water management testers. Allows facility managers to take control of monitoring regulatory compliance and troubleshoot corrosion in building water/waste water systems.

- Dual LCD display with conductivity or TDS and temperature (selectable C and F)
- Adjustable TDS factor from 0.4 to 1.0
- Waterproof and dustproof IP65
- Convenient to use membrane keypad
- Quick response and easy to calibrate
- Auto power off
- Data hold
- Pen size, easy to fit in pocket.
- Low battery indicator
- Auto power off disable
- Easy one-touch multi point calibration